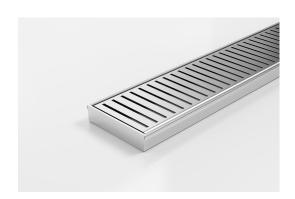

## **Linear Drain**

All Stainless Steel drainage unit made to length with specified outlet position.

With the new Punched Perpendicular Slot Grate.

Channel Width 106mm
Channel Depth 23mm
Length(s) As Required

**Outlet Size** DN40, DN50, DN65, DN80, DN100