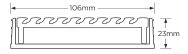

### **SPECIFICATIONS + DIMENSIONS**

**Channel Width** 106mm **Channel Depth** 23mm

**Length(s)** 900mm 1000mm 1200mm 1500mm

1800mm 2000mm 2200mm 2400mm

2700mm 3000mm

Outlet Size DN40, DN50, DN80, DN100